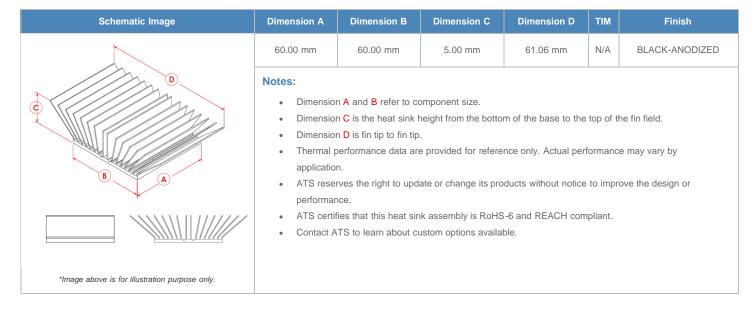

**

| AIR VELOCITY       |               | @200 LFM<br>1.0 M/S | @300 LFM<br>1.5 M/S | @400 LFM<br>2.0 M/S | @500 LFM<br>2.5 M/S | @600 LFM<br>3.0 M/S | @700 LFM<br>3.5 M/S | @800 LFM<br>4.0 M/S |
|--------------------|---------------|---------------------|---------------------|---------------------|---------------------|---------------------|---------------------|---------------------|
| THERMAL RESISTANCE | Unducted Flow | 13.92 °C/W          | 9.4 °C/W            | 6.6 °C/W            | 4.9 °C/W            | 4 °C/W              | 3.4 °C/W            | 3 °C/W              |
|                    | Ducted Flow   | 2.6                 | 2.1                 | 1.8                 | 1.7                 | 1.5                 | 1.4                 | 1.4                 |

## **Product Detail**